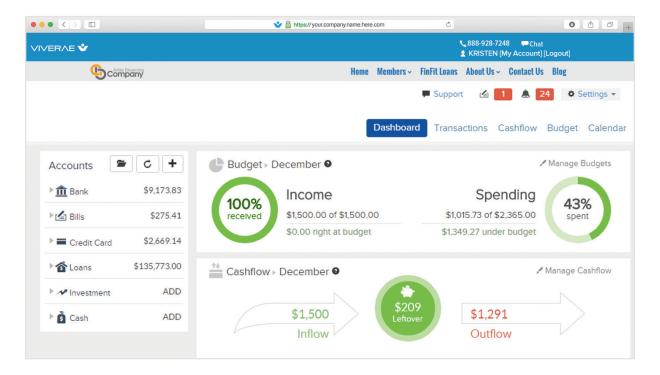

## FINANCIAL DASHBOARD

Our interactive and automated dashboard links all of your accounts in one easily accessible portal, organizing your spending and savings while providing customized financial advice and tips.

## FINANCIAL DASHBOARD

Members see a comprehensive financial picture once they've linked all of their financial accounts, including checking and savings, mortgage and auto loans, credit cards, and investment accounts.

Members can also set a monthly budget for each spending category and let the dashboard automatically organize and categorize their spending!

Help your members engage in your wellness program even more by incentivizing financial wellness!